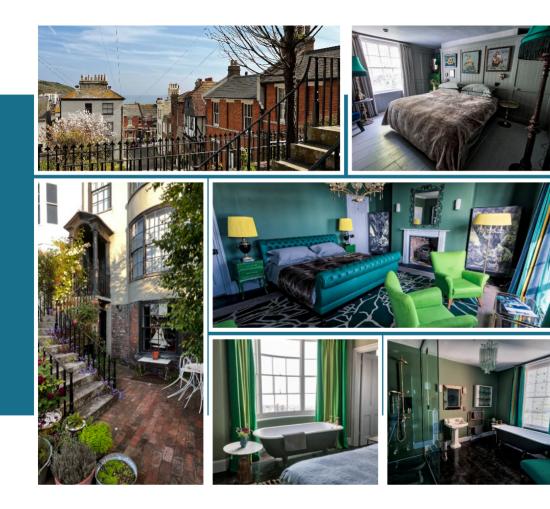

## House in Hastings Old Town, Hastings

- Sleeps 10
- Five-storey Regency
  house
- Stunning views of Hastings Old Town
- Dog friendly

beach

• Grotto garden

• Short walk from the

The House in Hastings sits majestically on one of the town's most historic streets, Croft Road on West Hill. Gloriously glamorous and divinely decadent, it has five stunning bedrooms – with sea views on every floor – four bathrooms (plus two further cloakrooms), working fireplaces, a private terrace with sea view and expansive entertaining spaces, including a sitting room, cinema room and dining room that seats 10.