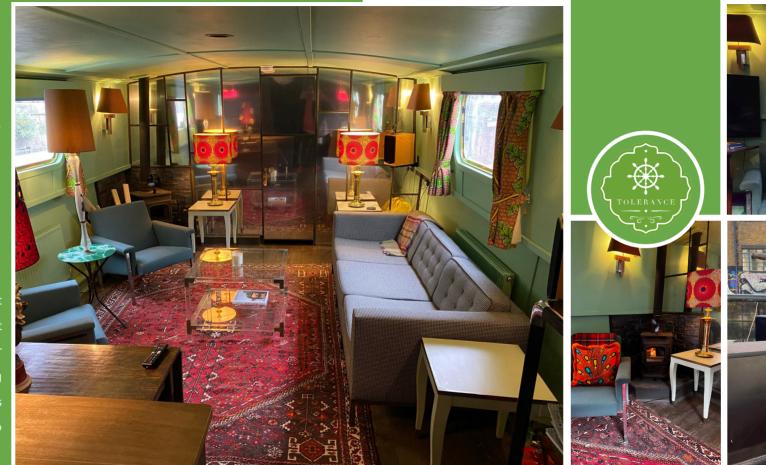

#### The Boat, Tolerance London Canals

Sleeps four

- Log burner
- Wide-beam canal boat •
- Central London private
  Sun d mooring

Located in a secure private mooring in East London's Limehouse Cut, Tolérance is a canal boat with a difference – a floating home-tel with décor reminiscent of a chic hotel suite. With its charming sun deck and cosy log burner, this bijou residence is the ultimate urban hideaway, and the ideal place to experience laid-back life on the water.