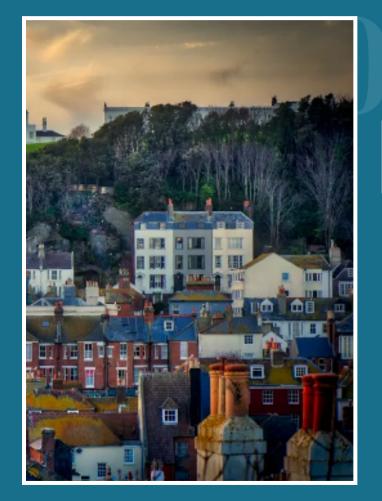

## House in Hastings Old Town, Hastings

- Sleeps 10
- Five-storey Regency
  house
- Stunning views of Hastings Old Town
- Dog friendly

beach

• Grotto garden

• Short walk from the

The House in Hastings sits majestically on one of the town's most historic streets, Croft Road on West Hill. Gloriously glamorous and divinely decadent, it has five stunning bedrooms – with sea views on every floor – four bathrooms (plus two further cloakrooms), working fireplaces, a private terrace with sea view and expansive entertaining spaces, including a sitting room, cinema room and dining room that seats 10.