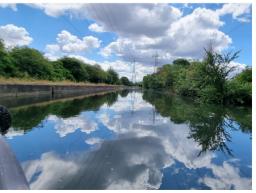

#### The Boat, Tolerance London Canals

Sleeps four

- Log burner
- Wide-beam canal boat •
- Central London private
  Sun d mooring

Located in a secure private mooring in East London's Limehouse Cut, Tolérance is a canal boat with a difference – a floating home-tel with décor reminiscent of a chic hotel suite. With its charming sun deck and cosy log burner, this bijou residence is the ultimate urban hideaway, and the ideal place to experience laid-back life on the water.