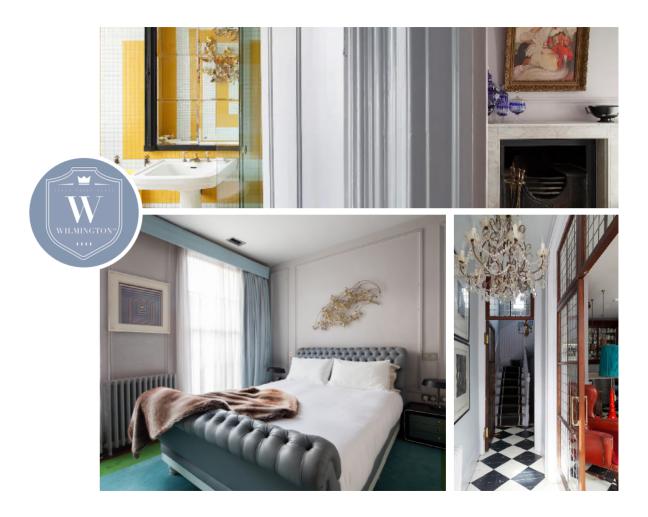

### Wilmington Square Clerken Well, London

- Sleeps six
- Central London
- location

- Market
- Four-storey house
- Converted Georgian
  Unique interior dairy

Nestled in the heart of London's fashionable Clerkenwell, Yardley Street is a Grade II-listed period property. Arranged over four floors, with working fireplaces and statement chandeliers, it has a kitchen/dining room on the ground floor, a cosy cinema room, and a glass-ceilinged reception room in the basement. The house's central location makes it the perfect base for visitors to the capital.