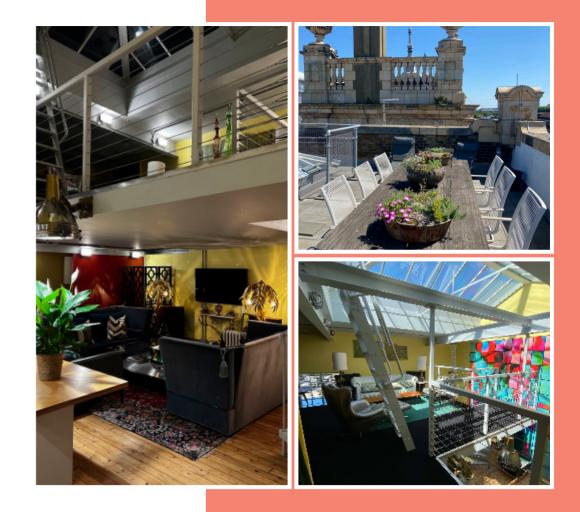

### Wilmington Square Clerken Well, London

- Sleeps six
- Central London
- location

- Market
- Four-storey house
- Converted Georgian
  Unique interior dairy

Nestled in the heart of London's fashionable Clerkenwell, Yardley Street is a Grade II-listed period property. Arranged over four floors, with working fireplaces and statement chandeliers, it has a kitchen/dining room on the ground floor, a cosy cinema room, and a glass-ceilinged reception room in the basement. The house's central location makes it the perfect base for visitors to the capital.