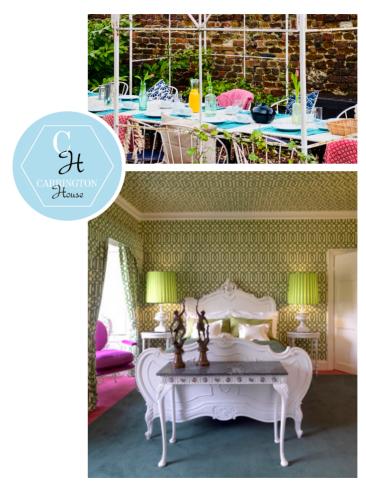

#### Carrington House Snettisham, Norfolk

- Sleeps 18/20 in nir
- bedrooms
- Dog
- North Norfolk coast
- Hot tub

Central village locatio

Combining the facilities of a boutique hotel with the individuality of a historic Grade II-listed property, Carrington House has been radically transformed by House of Clarkson to offer a stylish venue for exclusive gatherings. Quirky, chic, and equipped with its own sound-proofed private nightclub in the basement, the house is ideal for anything from birthday celebrations to sophisticated hen parties.