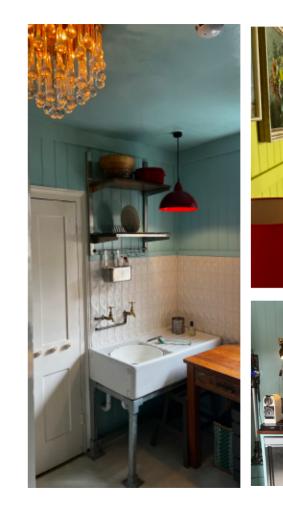

## House in Hastings Old Town, Hastings

- Sleeps 10
- Five-storey Regency
  house
- Stunning views of Hastings Old Town
- Dog friendly

beach

• Grotto garden

• Short walk from the

The House in Hastings sits majestically on one of the town's most historic streets, Croft Road on West Hill. Gloriously glamorous and divinely decadent, it has five stunning bedrooms – with sea views on every floor – four bathrooms (plus two further cloakrooms), working fireplaces, a private terrace with sea view and expansive entertaining spaces, including a sitting room, cinema room and dining room that seats 10.