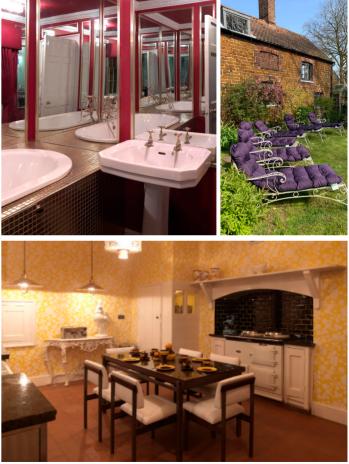

#### Carrington House Snettisham, Norfolk

- Sleeps 18/20 in nir
- bedrooms
- Dog
- North Norfolk coast
- Hot tub

Central village locatio

Combining the facilities of a boutique hotel with the individuality of a historic Grade II-listed property, Carrington House has been radically transformed by House of Clarkson to offer a stylish venue for exclusive gatherings. Quirky, chic, and equipped with its own sound-proofed private nightclub in the basement, the house is ideal for anything from birthday celebrations to sophisticated hen parties.