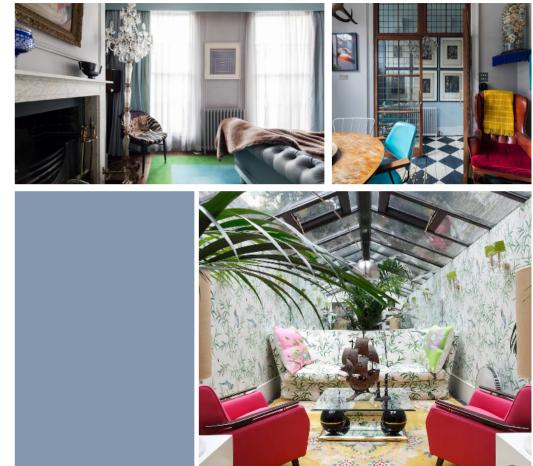

### Wilmington Square Clerken Well, London

- Sleeps six
- Central London
- location

- Market
- Four-storey house
- Converted Georgian
  Unique interior dairy

Nestled in the heart of London's fashionable Clerkenwell, Yardley Street is a Grade II-listed period property. Arranged over four floors, with working fireplaces and statement chandeliers, it has a kitchen/dining room on the ground floor, a cosy cinema room, and a glass-ceilinged reception room in the basement. The house's central location makes it the perfect base for visitors to the capital.