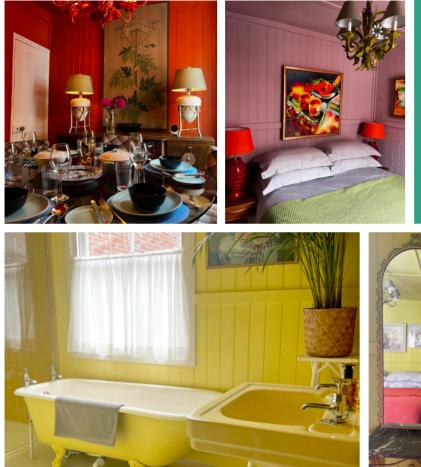

## House in Hastings Old Town, Hastings

- Sleeps 10
- Five-storey Regency
  house
- Stunning views of Hastings Old Town
- Dog friendly

beach

• Grotto garden

• Short walk from the

The House in Hastings sits majestically on one of the town's most historic streets, Croft Road on West Hill. Gloriously glamorous and divinely decadent, it has five stunning bedrooms – with sea views on every floor – four bathrooms (plus two further cloakrooms), working fireplaces, a private terrace with sea view and expansive entertaining spaces, including a sitting room, cinema room and dining room that seats 10.