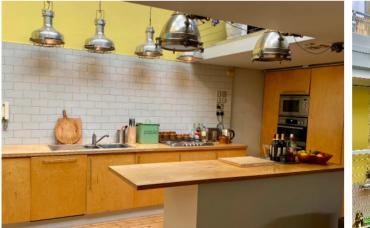

# Lofts on the Park Victoria Park, London

- Sleeps four/six
- Penthouse loft living
- Roof terrace
- Opposite the park
- fashionable East
- Secure parking space

Lofts on the Park is a penthouse apartment on two floors near London's Victoria Park. Set in a private gated community in a converted Edwardian school, it has an airy, open-plan layout and a terrace offering spectacular city views. Ideally located for the bars and restaurants of Hackney Wick and Homerton, it is also a short taxi-ride from London's 02 arena.