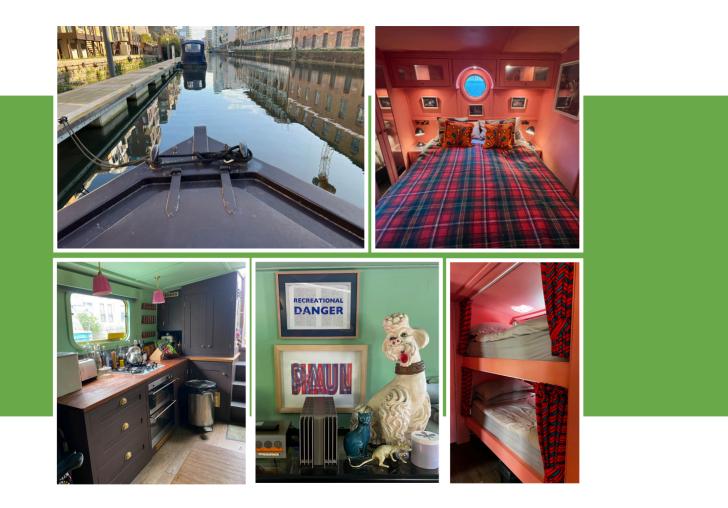

#### The Boat, Tolerance London Canals

Sleeps four

- Log burner
- Wide-beam canal boat •
- Central London private
  Sun d mooring

Located in a secure private mooring in East London's Limehouse Cut, Tolérance is a canal boat with a difference – a floating home-tel with décor reminiscent of a chic hotel suite. With its charming sun deck and cosy log burner, this bijou residence is the ultimate urban hideaway, and the ideal place to experience laid-back life on the water.