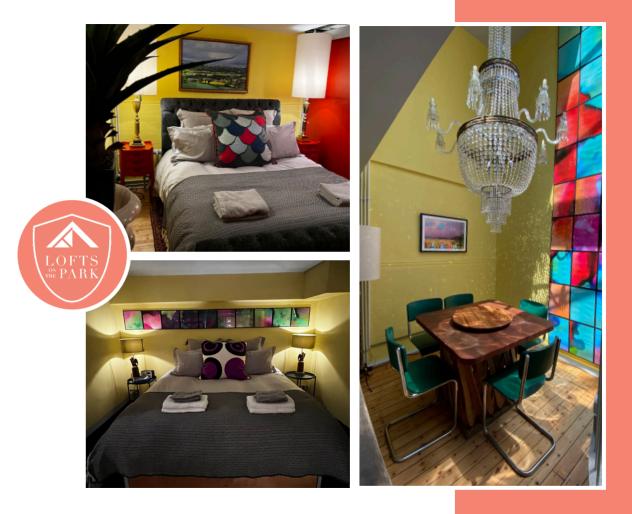

# Lofts on the Park Victoria Park, London

- Sleeps four/six
- Penthouse loft living
- Roof terrace
- Opposite the park
- fashionable East
- Secure parking space

Lofts on the Park is a penthouse apartment on two floors near London's Victoria Park. Set in a private gated community in a converted Edwardian school, it has an airy, open-plan layout and a terrace offering spectacular city views. Ideally located for the bars and restaurants of Hackney Wick and Homerton, it is also a short taxi-ride from London's 02 arena.