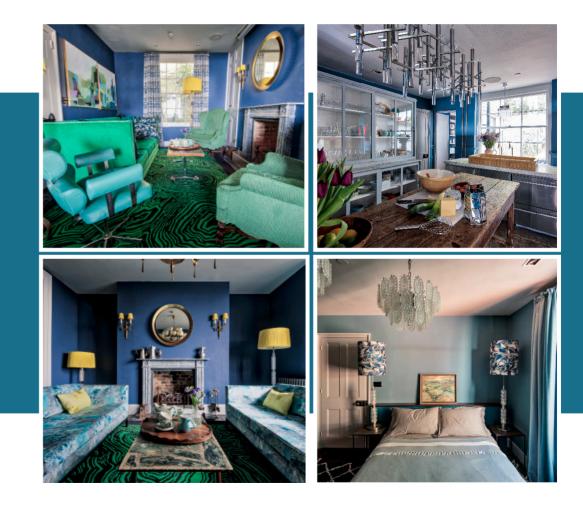

## House in Hastings Old Town, Hastings

- Sleeps 10
- Five-storey Regency
  house
- Stunning views of Hastings Old Town
- Dog friendly

beach

• Grotto garden

• Short walk from the

The House in Hastings sits majestically on one of the town's most historic streets, Croft Road on West Hill. Gloriously glamorous and divinely decadent, it has five stunning bedrooms – with sea views on every floor – four bathrooms (plus two further cloakrooms), working fireplaces, a private terrace with sea view and expansive entertaining spaces, including a sitting room, cinema room and dining room that seats 10.