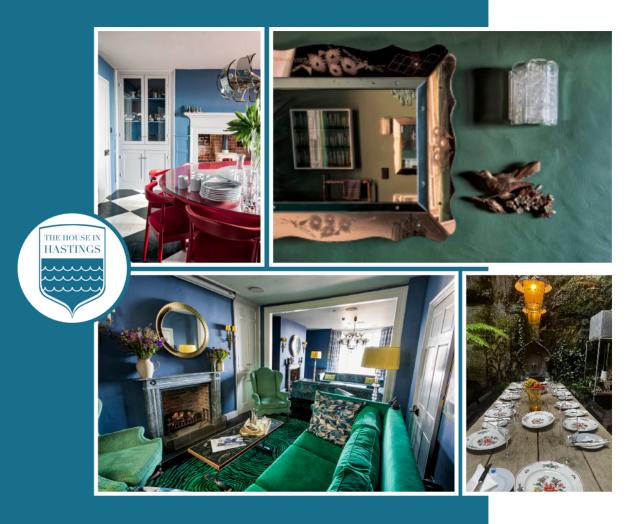

## House in Hastings Old Town, Hastings

- Sleeps 10
- Five-storey Regency
  house
- Stunning views of Hastings Old Town
- Dog friendly

beach

• Grotto garden

• Short walk from the

The House in Hastings sits majestically on one of the town's most historic streets, Croft Road on West Hill. Gloriously glamorous and divinely decadent, it has five stunning bedrooms – with sea views on every floor – four bathrooms (plus two further cloakrooms), working fireplaces, a private terrace with sea view and expansive entertaining spaces, including a sitting room, cinema room and dining room that seats 10.