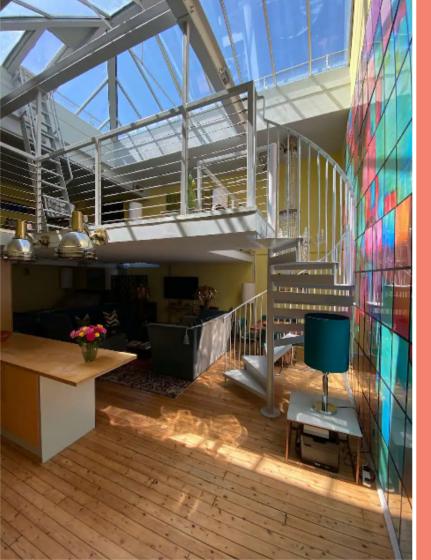

# Lofts on the Park Victoria Park, London

- Sleeps four/six
- Penthouse loft living
- Roof terrace
- Opposite the park
- fashionable East
- Secure parking space

Lofts on the Park is a penthouse apartment on two floors near London's Victoria Park. Set in a private gated community in a converted Edwardian school, it has an airy, open-plan layout and a terrace offering spectacular city views. Ideally located for the bars and restaurants of Hackney Wick and Homerton, it is also a short taxi-ride from London's 02 arena.