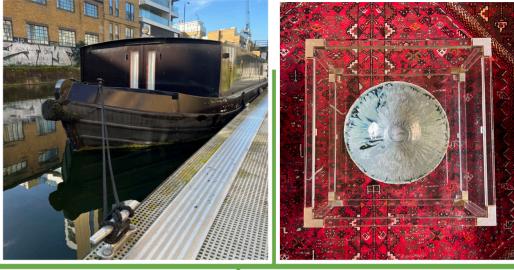

#### The Boat, Tolerance London Canals

Sleeps four

- Log burner
- Wide-beam canal boat •
- Central London private
  Sun d mooring

Located in a secure private mooring in East London's Limehouse Cut, Tolérance is a canal boat with a difference – a floating home-tel with décor reminiscent of a chic hotel suite. With its charming sun deck and cosy log burner, this bijou residence is the ultimate urban hideaway, and the ideal place to experience laid-back life on the water.